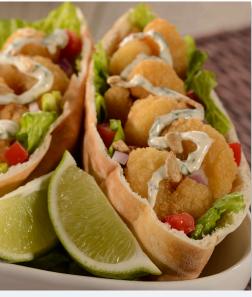

## So POPular!

Satisfy seafood cravings with our **POPCORN SHRIMP**.

Flavorful.

Versatile.

Pop-able.

From freezer to fryer...to so many menu options. As a side with an on-trend sauce, atop sandwiches and salads, with pasta, in tacos, and even with Mac N Cheese.