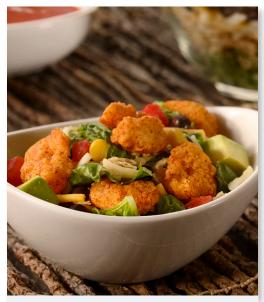

## So POPular!

Satisfy seafood cravings with our **POPCORN SHRIMP**.

Flavorful.

Versatile.

Pop-able.

From freezer to fryer...to so many menu options. As a side with an on-trend sauce, atop sandwiches and salads, with pasta, in tacos, and even with Mac N Cheese.