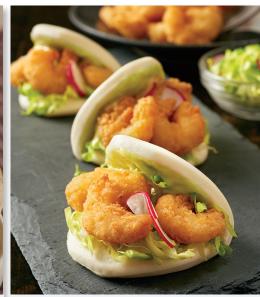

## So POPular!

Satisfy seafood cravings with our **POPCORN SHRIMP**.

Flavorful.

Versatile.

Pop-able.

From freezer to fryer...to so many menu options. As a side with an on-trend sauce, atop sandwiches and salads, with pasta, in tacos, and even with Mac N Cheese.